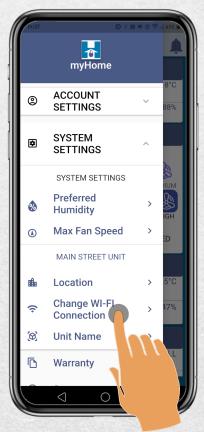

### How to Change Your System's Name:

Step 3: Tap "Unit Name"

Step 4:

Enter the new Unit's name.

Tap "Continue"

The Unit's name has been successfully changed.

Step 2: Tap "SYSTEM SETTINGS"

Step 1: Tap the menu icon

Step 3: Tap "Change Wi-Fi Connection"

Step 4:

This screen outlines the upcoming steps.

Tap "Continue"

ClairiTech

INNOVATIONS

Step 6:

The exhaust unit should show up here under OTHER NETWORKS as "HCS-MYHOME-EXHAUST..."