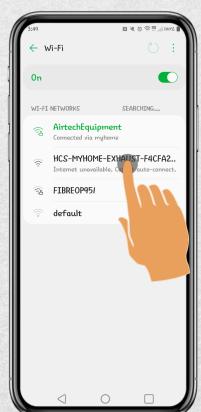

Step 3: Tap "Change Wi-Fi Connection"

Step 4:

This screen outlines the upcoming steps.

Tap "Continue"

ClairiTech

INNOVATIONS

Step 6:

The exhaust unit should show up here under OTHER NETWORKS as "HCS-MYHOME-EXHAUST..."

Tap "HCS-MYHOME-EXHAUST"

Return to the myHome App.

Step 5: Tap "Open Wi-Fi settings"

ClairiTech INNOVATIONS