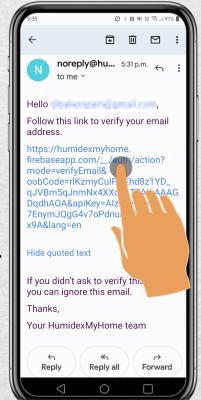

## Step 4:

Check your email inbox or spam. Click on (or tap) the link to verify your email address.

#### Step 3:

An email will be sent to verify your email address.