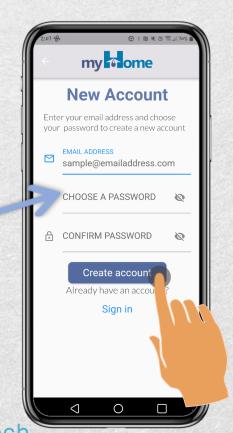

## Step 2:

Fill in your email address and password.

Tap "Create Account"

ClairiTech INNOVATIONS