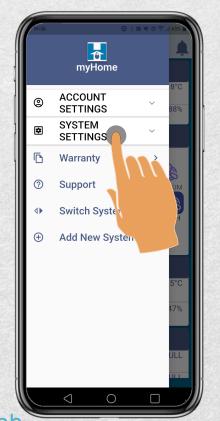

# How to Change Your System Location:

Step 2: Tap "SYSTEM SETTINGS"

Step 1: Tap the menu icon

# How to Change Your System's Name:

Step 2: Tap "SYSTEM SETTINGS"

Step 1: Tap the menu icon

ClairiTech INNOVATIONS