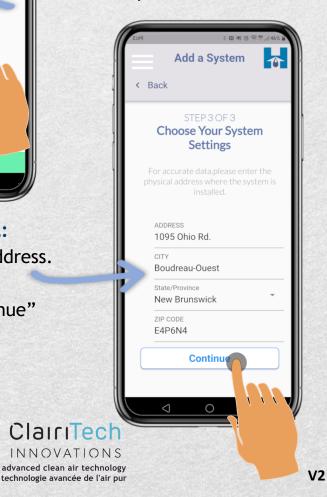

### Step 13:

You address successfully added.

You may select your preferred humidity