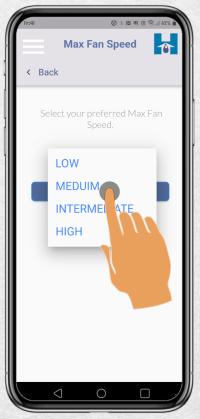

## How to Change the Max Fan Speed Using the Menu:

Step 3: Tap "Max Fan Speed"

Step 4:

Tap "LOW" to see the fan speed options