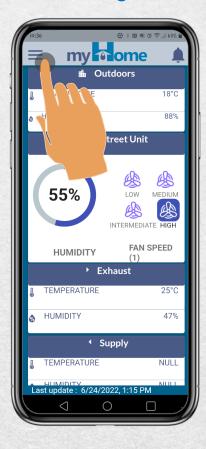

# How to Change Preferred Humidity Using the Menu

Step 2: Tap "System Settings"

Step 1: Tap the menu icon.