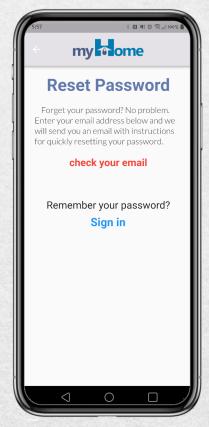

Check your email's inbox or spam.

Click the link to reset your password.

Step 3:

An email will be sent to reset your password.

ClairiTech INNOVATIONS