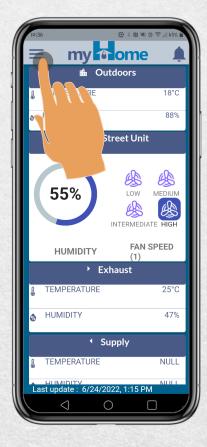

#### How to Go Back to the Dashboard from the Menu:

Step 1: Tap the myHome Logo

Step 2: The dashboard is displayed