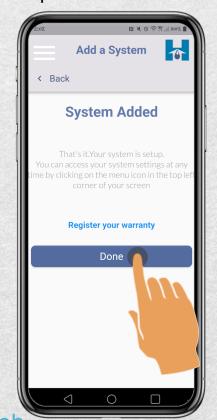

## **Step 11:**

Unit name successfully changed.

You may select your country

Tap "Continue"

**Step 14:** Tap "Done"