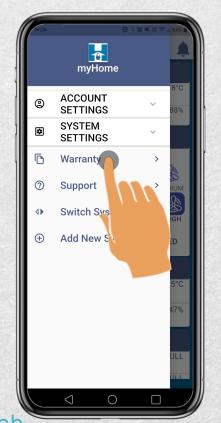

### **Step 11:**

The system is successfully connected to the new Wi-Fi network.

Tap "Done"

Step 2: Tap "Warranty"

Step 1: Tap the menu icon

ClairiTech INNOVATIONS

Step 3: Tap "Begin Registration"