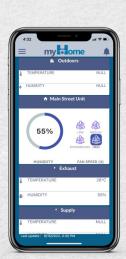

#### Tap "Continue"

ClairiTech INNOVATIONS

Your Humidex is syncing with the myHome App.

Please wait.

System data will be displayed on the dashboard screen.

After 30 minutes from the last update, new Humidex data will be displayed, and the outdoors temperature and humidity will be displayed.