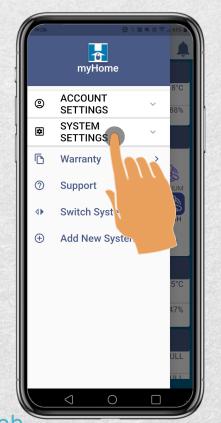

# How to Change Your System's Name:

Step 2: Tap "SYSTEM SETTINGS"

Step 1: Tap the menu icon

ClairiTech INNOVATIONS