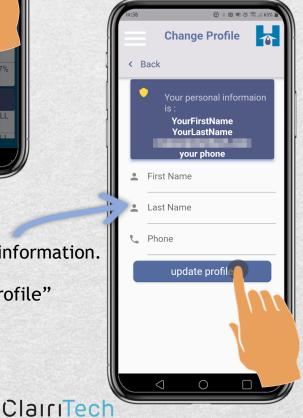

### Step 4:

Enter the contact information of the system's owner.

Tap "Continue"

Step 5: Enter the physical address of the system's owner.

Tap "Continue"

Step 7: Tap "Done"