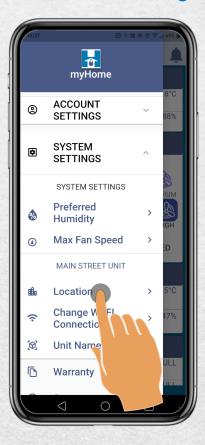

# How to Change Your System Location:

Step 2: Tap "SYSTEM SETTINGS"

Step 1: Tap the menu icon

# How to Change Your System Location:

Step 4: Tap "Change Address"

Step 3: Tap "Location"