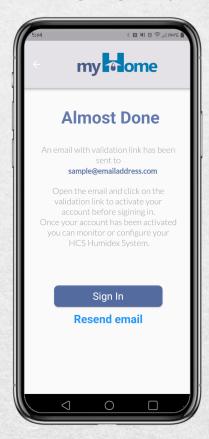

h for "Clairitech MyHome V2" Tap "Install"

Scan the QR Code.











## Signing In With A Google Account:



Step 2: Choose an account to continue to the myHome App

# Step 1: Tap " Sign In"









## Signing In With A Google Account:



#### Step 3:

Enter your personal information and your email address.

Tap "Add Profile"

#### NOTE:

The profile registration screen will be displayed after signing in with Google. You will still need to enter your Google email address to ensure that your email address is associated with your my tome account.









## Signing in by Creating A New Account:



# Step 1: Tap "Sign up with your email"

## Step 2:

Fill in your email address and password.

Tap "Create Account"



ClairiTech INNOVATIONS







## Signing in by Creating A New Account:



## Step 4:

Check your email inbox or spam. Click on (or tap) the link to verify your email address.

#### Step 3:

An email will be sent to verify your email address.











# Signing in by Creating A New Account:



Step 6: Tap "Sign In"

Step 5: The validation process is complete.



ClairiTech INNOVATIONS







# Signing in by Creating a New Account:



### Step 7:

Enter your email address and password.

Tap "Sign In"









Step 1: Tap "Forgot your password?"

Step 2: Enter your email address.

Tap "Reset password"



ClairiTech INNOVATIONS









Step 4:

Check your email's inbox or spam.

Click the link to reset your password.

Step 3:

An email will be sent to reset your password.



ClairiTech INNOVATIONS

















### Step 8:

Enter your email address and your