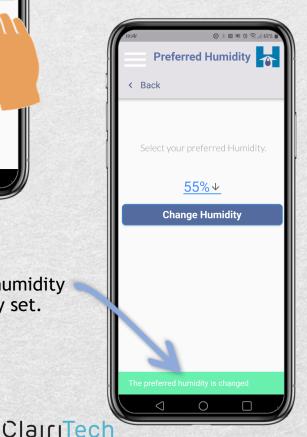

low the steps for How to Add Your System

Step 1: Tap the menu icon.



ClairiTech INNOVATIONS







# How to Change Your Preferred Humidity



Step 1: Tap the circle.











# How to Change Your Preferred Humidity



## Step 4: Your preferred humidity is successfully set.

#### Step 3:

Once your preferred Humidity is selected,

Tap "Change Humidity"



ClairiTech INNOVATIONS







# How to Change Preferred Humidity Using the Menu



Step 2: Tap "System Settings"

Step 1: Tap the menu icon.









# How to Change Preferred Humidity Using the Menu



Step 3: Tap "Preferred Humidity"











## How to Change Preferred Humidity Using the Menu



## Step 6: Your preferred humidity is successfully set.

#### Step 5:

Once your preferred Humidity is selected,

Tap "Change Humidity"









# How to Change the Maximum (Max) Fan Speed:



Step 2:

Tap "LOW" for available fan speeds.

Step 1: Tap the fans



ClairiTech INNOVATIONS







## How to Change the Maximum (Max) Fan Speed:



Step 4:

Once the preferred Max Fan Speed is selected

Tap "Change Max Fan Speed"

The Max Fan Speed is changed.

Step 3: Tap the desired speed









# How to Change the Max Fan Speed Using the Menu:



Step 2: Tap "SYSTEM SETTINGS"

Step 1: Tap the menu icon









## How to Change the Max Fan Speed Using the Menu:



Step 3: Tap "Max Fan Speed"



Step 4:

Tap "LOW" to see the fan speed options







## How to Change the Max Fan Speed Using the Menu:



Step 6:

Once your preferred Max Fan Speed is selected

Tap "Change Max Fan Speed"

The Max Fan Speed is changed.

Step 5: Tap th