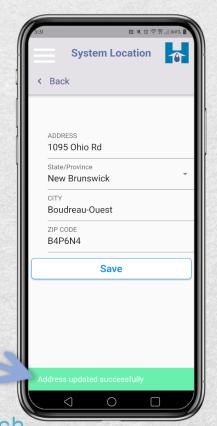

## How to Change Your System Location:

Step 6: The address has been successfully updated.