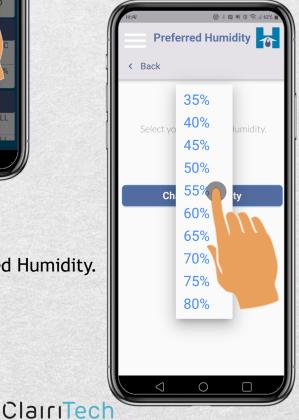

# How to Change Your Preferred Humidity

Step 1: Tap the circle.

# How to Change Your Preferred Humidity

#### Step 3:

Once your preferred Humidity is selected,

Tap "Change Humidity"

ClairiTech INNOVATIONS