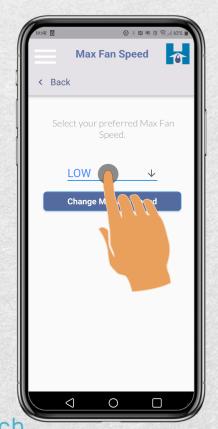

# How to Change the Maximum (Max) Fan Speed:

Step 2:

Tap "LOW" for available fan speeds.

Step 1: Tap the fans

ClairiTech INNOVATIONS

## How to Change the Maximum (Max) Fan Speed:

Step 4:

Once the preferred Max Fan Speed is selected

Tap "Change Max Fan Speed"

The Max Fan Speed is changed.

Step 3: Tap the desired speed