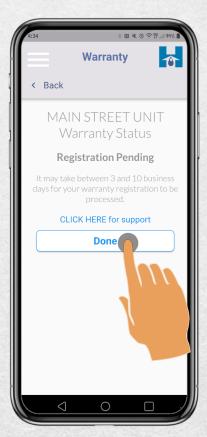

### Step 4:

Enter the contact information of the system's owner.

Tap "Continue"

Step 5: Enter the physical address of the system's owner.

Tap "Continue"

Step 7: Tap "Done"