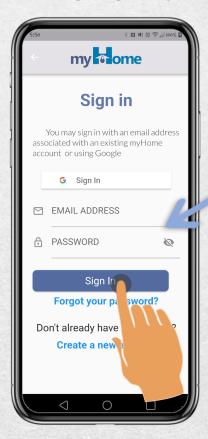

### Step 7:

Enter your email address and password.

Tap "Sign In"

Step 1: Tap "Forgot your password?"

Step 2: Enter your email address.

Tap "Reset password"

ClairiTech INNOVATIONS

Step 4: