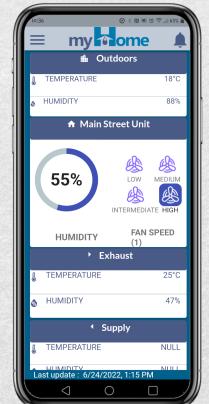

#### Tap "Continue"

ClairiTech INNOVATIONS

Your Humidex is syncing with the myHome App.

Please wait.

System data will be displayed on the dashboard screen.

After 30 minutes from the last update, new Humidex data will be displayed, and the outdoors temperature and humidity will be displayed.