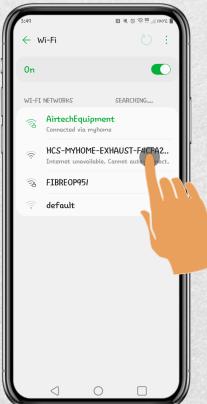

## Step 2:

This screen outlines the steps to add your system.

Tap "Continue"

V2

ClairiTech INNOVATIONS

Step 4:

The exhaust unit generally shows up under OTHER NETWORKS as "HCS-MYHOME-EXHAUST..."

Tap "HCS-MYHOME-EXHAUST..."