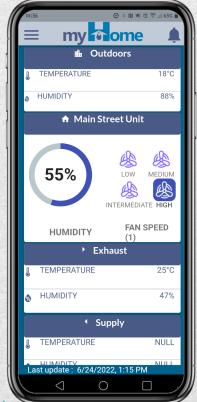

#### Tap "Continue"

ClairiTech INNOVATIONS

Your Humidex is syncing with the myHome App.

Please wait.

System data will be displayed on the dashboard screen.

After 30 minutes from the last update, new Humidex data will be displayed, and the outdoors temperature and humidity will be displayed.