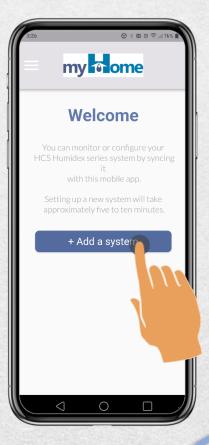

r email address.

#### Step 3:

An email will be sent to verify your email address.











# Signing in by Creating A New Account:



Step 6: Tap "Sign In"

Step 5: The validation process is complete.



ClairiTech INNOVATIONS







# Signing in by Creating a New Account:



### Step 7:

Enter your email address and password.

Tap "Sign In"









Step 1: Tap "Forgot your password?"

Step 2: Enter your email address.

Tap "Reset password"



ClairiTech INNOVATIONS









Step 4:

Check your email's inbox or spam.

Click the link to reset your password.

Step 3:

An email will be sent to reset your password.



ClairiTech INNOVATIONS

















### Step 8:

Enter your email address and your new password.

Tap "Sign In"



Step 7:

Tap "Sign in"

ClairiTech INNOVATIONS









# Step 1: Tap "Add a system"

## Step 2:

This screen outlines the steps to add your system.

Tap "Continue"



V2

ClairiTech INNOVATIONS









Step 4:

The exhaust unit generally shows up under OTHER NETWORKS as "HCS-MYHOME-EXHAUST..."

Tap "HCS-MYHOME-EXHAUST..."

Step 3: Tap "Open Wi-Fi settings"



ClairiTech INNOVATIONS









Step 6: Tap "Continue"

technologie avancée de l'air pur

#### Step 5:

After connecting to the HCS-MYHOME-EXHAUST... network, Tap "OK" if you get a message that "Internet unavailable," then return to the previous screen.











Step 8: Wait while the system is being added.

### Step 7:

Enter your WiFi SSID and password.

Tap "Continue"



ClairiTech INNOVATIONS









### Step 10:

You may enter a name for your Humidex

Tap "Continue"

## Step 9: