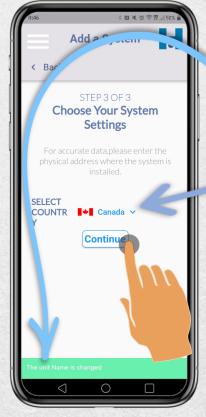

## Step 9: Tap "CONNECT"

Please wait.

ClairiTech INNOVATIONS

Step 12: Enter your address.

Tap "Continue"

## **Step 11:**

Unit name successfully changed.

You may select your country

Tap "Continue"

**Step 14:** Tap "Done"