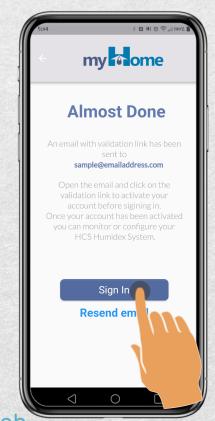

# Signing in by Creating A New Account:

Step 6: Tap "Sign In"

Step 5: The validation process is complete.

ClairiTech INNOVATIONS