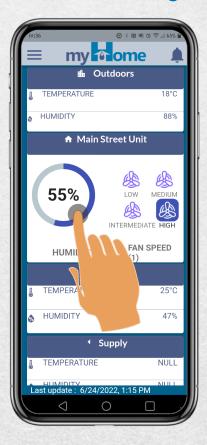

# How to Change Your Preferred Humidity

Step 1: Tap the circle.

# How to Change Your Preferred Humidity