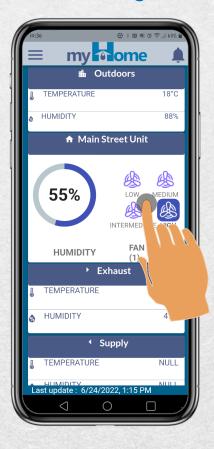

#### Tap "Continue"

ClairiTech INNOVATIONS

Your Humidex is syncing with the myHome App.

Please wait.

System data will be displayed on the dashboard screen.

After 30 minutes from the last update, new Humidex data will be displayed, and the outdoors temperature and humidity will be displayed.