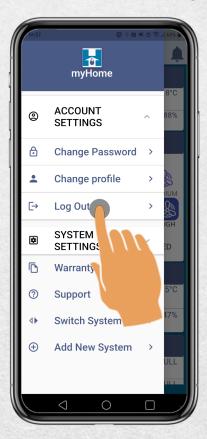

# How to Log Out From the App:

Step 2: Tap "ACCOUNT SETTINGS"

Step 1: Tap the menu icon

ClairiTech INNOVATIONS

## How to Log Out From the App:

Step 4: You have successfully Logged Out.

Step 3: Tap "Log Out"