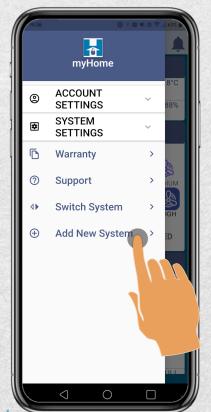

# How to Add Your System Using the Menu

Step 2: Tap "Add New System"

Follow the steps for How to Add Your System

Step 1: Tap the menu icon.

ClairiTech INNOVATIONS