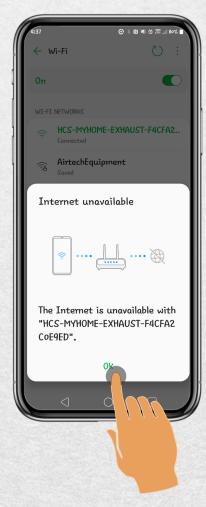

#### Step 5:

After connecting to the HCS-MYHOME-EXHAUST... network, Tap "OK" if you get a message that "Internet unavailable," then return to the previous screen.

Step 8: Wait while the system is being added.