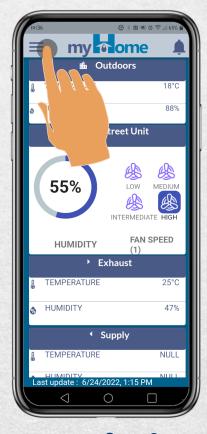

# How to Add Your System Using the Menu

Step 2: Tap "Add New System"

Follow the steps for How to Add Your System

Step 1: Tap the menu icon.

ClairiTech INNOVATIONS

# How to Change Preferred Humidity Using the Menu

Step 2: Tap "System Settings"

Step 1: Tap the menu icon.

# How to Change the Max Fan Speed Using the Menu:

Step 2: Tap "SYSTEM SETTINGS"

Step 1: Tap the menu icon

# How to Change Your Password Using the Menu:

Step 2: Tap "ACCOUNT SETTINGS"

Step 1: Tap the menu icon

# How to Add or Update Your Personal Information:

Step 2: Tap "ACCOUNT SETTINGS"

Step 1: Tap the menu icon

# How to Log Out From the App:

Step 2: Tap "ACCOUNT SETTINGS"

Step 1: Tap the menu icon

ClairiTech INNOVATIONS

# How to Change Your System Location:

Step 2: Tap "SYSTEM SETTINGS"

Step 1: Tap the menu icon

# How to Change Your System's Name:

Step 2: Tap "SYSTEM SETTINGS"

Step 1: Tap the menu icon

ClairiTech INNOVATIONS