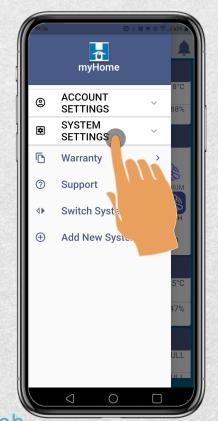

# How to Change Preferred Humidity Using the Menu

Step 2: Tap "System Settings"

Step 1: Tap the menu icon.