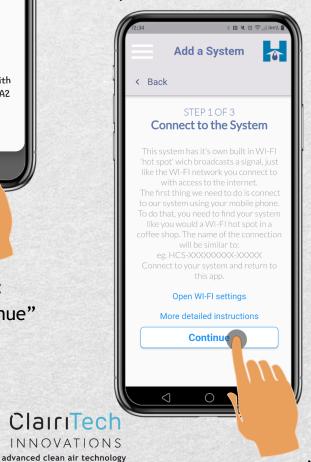

## Step 2:

This screen outlines the steps to add your system.

Tap "Continue"

V2

ClairiTech INNOVATIONS

Step 4:

The exhaust unit generally shows up under OTHER NETWORKS as "HCS-MYHOME-EXHAUST..."

Tap "HCS-MYHOME-EXHAUST..."

Step 3: Tap "Open Wi-Fi settings"

ClairiTech INNOVATIONS

Step 6: Tap "Continue"

technologie avancée de l'air pur