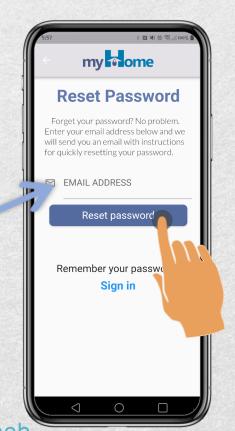

### Step 7:

Enter your email address and password.

Tap "Sign In"

Step 1: Tap "Forgot your password?"

Step 2: Enter your email address.

Tap "Reset password"

ClairiTech INNOVATIONS

Step 4: