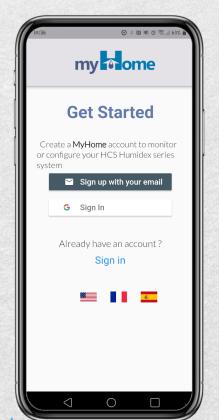

ax Fan Speed is changed.

Step 5: Tap the desired speed









# How to Change Your Password Using the Menu:



Step 2: Tap "ACCOUNT SETTINGS"

Step 1: Tap the menu icon









## How to Change Your Password Using the Menu:



Step 3: Tap "Change Password"

Step 4:

Enter your new password.

Tap "Change Password"

Your password has been changed.









# How to Add or Update Your Personal Information:



Step 2: Tap "ACCOUNT SETTINGS"

Step 1: Tap the menu icon









# How to Add or Update Your Personal Information:



Step 3: Tap "Change Profile"











# How to Log Out From the App:



Step 2: Tap "ACCOUNT SETTINGS"

Step 1: Tap the menu icon



ClairiTech INNOVATIONS







## How to Log Out From the App:



Step 4: You have successfully Logged Out.

Step 3: Tap "Log Out"









# How to Change Your System Location:



Step 2: Tap "SYSTEM SETTINGS"

Step 1: Tap the menu icon









# How to Change Your System Location:



Step 4: Tap "Change Address"

Step 3: Tap "Location"









## How to Change Your System Location:



Step 6: The address has been successfully updated.

#### Step 5:

Enter the address where your system is located.

Tap "Save"









# How to Change Your System's Name:



Step 2: Tap "SYSTEM SETTINGS"

Step 1: Tap the menu icon



ClairiTech INNOVATIONS







### How to Change Your System's Name:



Step 3: Tap "Unit Name"

Step 4:

Enter the new Unit's name.

Tap "Continue"

The Unit's name has been successfully changed.











Step 2: Tap "SYSTEM SETTINGS"

Step 1: Tap the menu icon











Step 3: Tap "Change Wi-Fi Conne