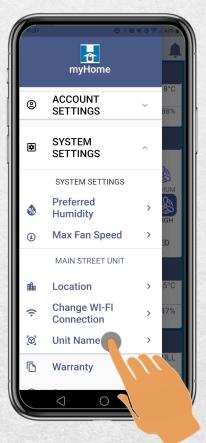

### How to Change Your System's Name:

Step 3: Tap "Unit Name"

Step 4:

Enter the new Unit's name.

Tap "Continue"

The Unit's name has been successfully changed.

Step 2: Tap "SYSTEM SETTINGS"

Step 1: Tap the menu icon