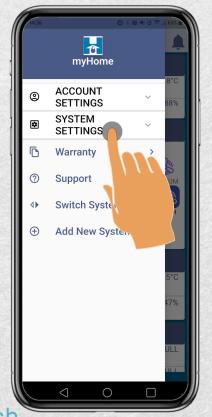

# How to Change the Max Fan Speed Using the Menu:

Step 2: Tap "SYSTEM SETTINGS"

Step 1: Tap the menu icon

## How to Change the Max Fan Speed Using the Menu:

Step 3: Tap "Max Fan Speed"

Step 4:

Tap "LOW" to see the fan speed options