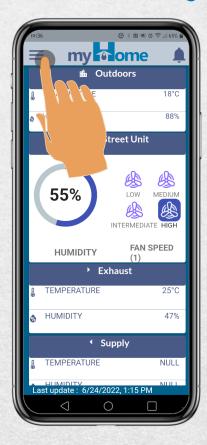

#### How to Go Back to the Dashboard from the Menu:

Step 1: Tap the myHome Logo

Step 2: The dashboard is displayed