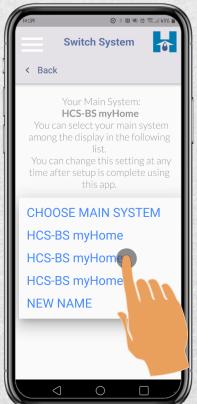

#### How to Choose Your Preferred Main Unit:

#### Step 5:

Once your preferred main unit is selected, tap "Change Main System"