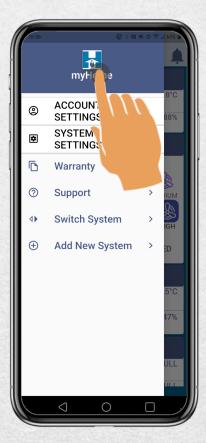

### How to Contact Support:

Tap the menu icon

Step 1:

ClairiTech INNOVATIONS

#### How to Go Back to the Dashboard from the Menu:

Step 1: Tap the myHome Logo

Step 2: The dashboard is displayed