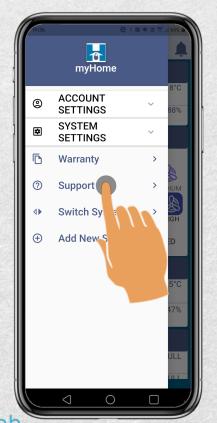

### How to Contact Support:

Tap the menu icon

Step 1:

ClairiTech INNOVATIONS

## **How to Contact Support:**