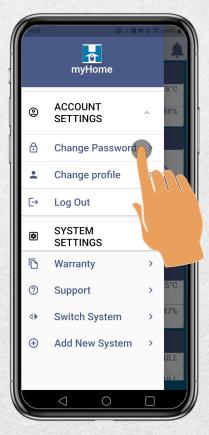

# How to Change Your Password Using the Menu:

Step 2: Tap "ACCOUNT SETTINGS"

Step 1: Tap the menu icon

## How to Change Your Password Using the Menu:

Step 3: Tap "Change Password"

Step 4:

Enter your new password.

Tap "Change Password"

Your password has been changed.