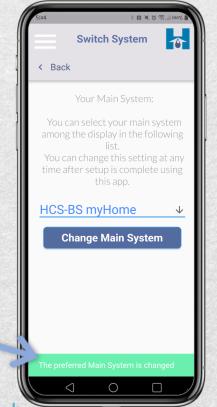

Wi-Fi network.



### Step 8:

Please wait a moment longer.









### **Step 11:**

The system is successfully connected to the new Wi-Fi network.

Tap "Done"













Step 2: Tap "Warranty"

Step 1: Tap the menu icon



ClairiTech INNOVATIONS









Step 3: Tap "Begin Registration"



### Step 4:

Enter the contact information of the system's owner.

Tap "Continue"









Step 5: Enter the physical address of the system's owner.

Tap "Continue"













Step 7: Tap "Done"









### How to Choose Your Preferred Main Unit:



Tap the menu icon

Step 1:











#### How to Choose Your Preferred Main Unit:



Step 3: Tap the arrow











#### How to Choose Your Preferred Main Unit:



#### Step 5:

Once your preferred main unit is selected, tap "Change Main System"



### Step 6:

Your preferred main unit is successfully changed.







### How to Contact Support:



Tap the menu icon

Step 1:





ClairiTech INNOVATIONS







## **How to Contact Support:**



### Step 3:

You may contact support via email or phone







#### How to Go Back to the Dashboard from the Menu:



Step 1: Tap the myHome Logo



Step 2: The dashboard is displayed