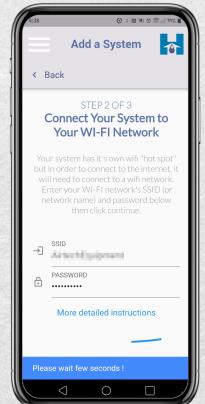

#### Step 5:

After connecting to the HCS-MYHOME-EXHAUST... network, Tap "OK" if you get a message that "Internet unavailable," then return to the previous screen.

Step 8: Wait while the system is being added.