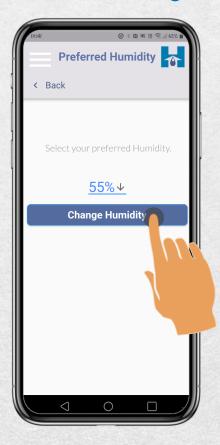

## Step 4: Your preferred humidity is successfully set.

#### Step 3:

Once your preferred Humidity is selected,

Tap "Change Humidity"

ClairiTech INNOVATIONS