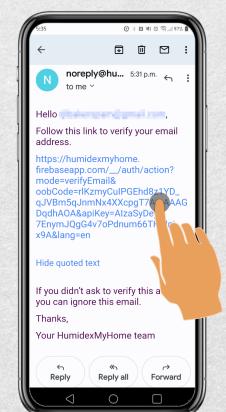

Check your email's inbox or spam.

Click the link to reset your password.

Step 3:

An email will be sent to reset your password.

ClairiTech INNOVATIONS