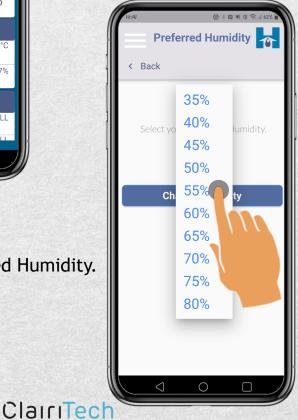

#### Step 3:

Once your preferred Humidity is selected,

Tap "Change Humidity"

ClairiTech INNOVATIONS