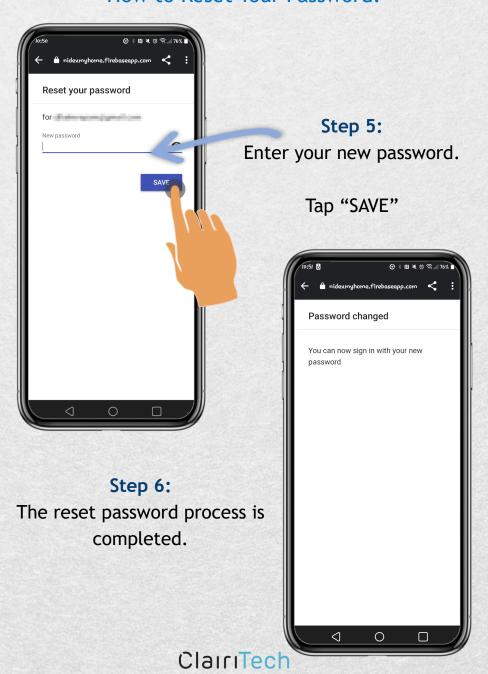

### Step 7:

Enter your email address and password.

Tap "Sign In"

Step 1: Tap "Forgot your password?"

Step 2: Enter your email address.

Tap "Reset password"

ClairiTech INNOVATIONS

Step 4:

Check your email's inbox or spam.

Click the link to reset your password.

Step 3:

An email will be sent to reset your password.

ClairiTech INNOVATIONS

### Step 8:

Enter your email address and your new password.

Tap "Sign In"

Step 7:

Tap "Sign in"

ClairiTech INNOVATIONS