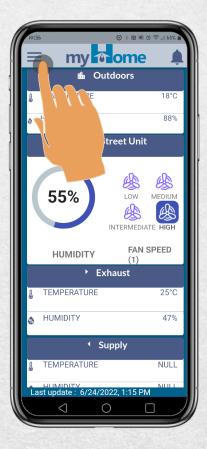

### How to Choose Your Preferred Main Unit:

Tap the menu icon

Step 1:

#### How to Choose Your Preferred Main Unit:

Step 3: Tap the arrow