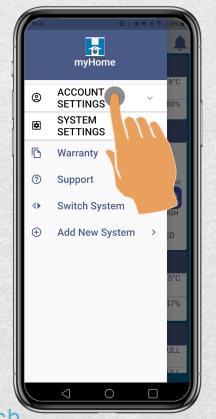

# How to Add or Update Your Personal Information:

Step 2: Tap "ACCOUNT SETTINGS"

Step 1: Tap the menu icon