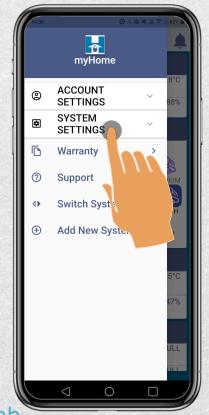

# How to Change Your System's Name:

Step 2: Tap "SYSTEM SETTINGS"

Step 1: Tap the menu icon

ClairiTech INNOVATIONS

### How to Change Your System's Name:

Step 3: Tap "Unit Name"

Step 4:

Enter the new Unit's name.

Tap "Continue"

The Unit's name has been successfully changed.

Step 2: Tap "SYSTEM SETTINGS"

Step 1: Tap the menu icon