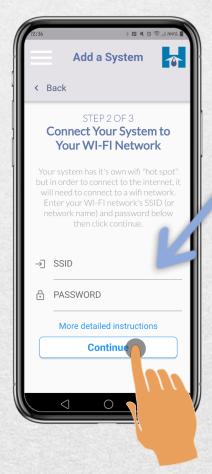

### Step 7:

Enter your WiFi SSID and password.

Tap "Continue"

ClairiTech INNOVATIONS