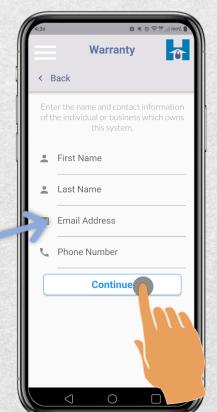

### Step 4:

Enter the contact information of the system's owner.

Tap "Continue"

Step 5: Enter the physical address of the system's owner.

Tap "Continue"

Step 7: Tap "Done"