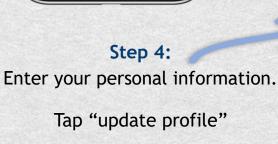

### Step 4:

Enter the contact information of the system's owner.

Tap "Continue"

Step 5: Enter the physical address of the system's owner.

Tap "Continue"

Step 7: Tap "Done"