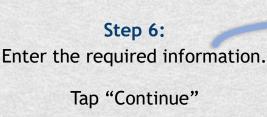

### Step 4:

Enter the contact information of the system's owner.

Tap "Continue"

Step 5: Enter the physical address of the system's owner.

Tap "Continue"

Step 7: Tap "Done"