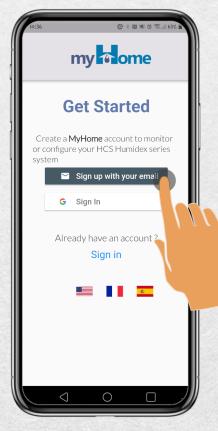

ou to adjust settings and controls, monitor unit conditions in real time, check the weather forecast, and fill out the warranty card.

#### How to Download:



~ OR ~

Open Google Play



Search for "Clairitech MyHome V2" Tap "Install"

Scan the QR Code.











## Signing In With A Google Account:



Step 2: Choose an account to continue to the myHome App

# Step 1: Tap " Sign In"









## Signing In With A Google Account:



#### Step 3:

Enter your personal information and your email address.

Tap "Add Profile"

#### NOTE:

The profile registration screen will be displayed after signing in with Google. You will still need to enter your Google email address to ensure that your email address is associated with your my tome account.









## Signing in by Creating A New Account:



# Step 1: Tap "Sign up with your email"

## Step 2:

Fill in your email address and password.

Tap "Create Account"



ClairiTech INNOVATIONS







## Signing in by Creating A New Account:



## Step 4:

Check your email inbox or spam. Click on (or tap) the link to verify your email address.

#### Step 3:

An email will be sent to verify your email address.











# Signing in by Creating A New Account:



Step 6: Tap "Sign In"

Step 5: The validation process is complete.



ClairiTech INNOVATIONS







# Signing in by Creating a New Account:



### Step 7:

Enter your email address and password.

Tap "Sign In"









Step 1: Tap "Forgot your password?"

Step 2: Enter your email address.

Tap "Reset password"



ClairiTech INNOVATIONS









Step 4:

Check your email's inbox or