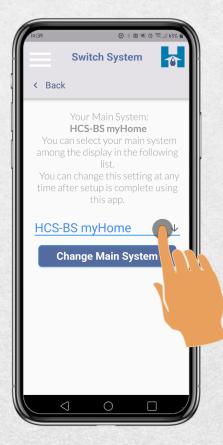

#### How to Choose Your Preferred Main Unit:

Step 3: Tap the arrow

#### How to Choose Your Preferred Main Unit:

#### Step 5:

Once your preferred main unit is selected, tap "Change Main System"