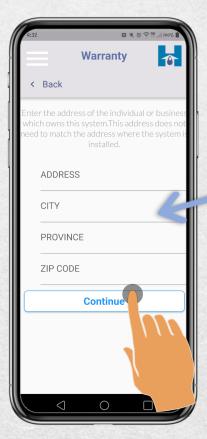

### Step 4:

Enter the contact information of the system's owner.

Tap "Continue"

Step 5: Enter the physical address of the system's owner.

Tap "Continue"

Step 7: Tap "Done"