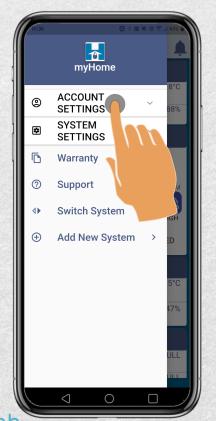

# How to Change Your Password Using the Menu:

Step 2: Tap "ACCOUNT SETTINGS"

Step 1: Tap the menu icon

# How to Add or Update Your Personal Information:

Step 2: Tap "ACCOUNT SETTINGS"

Step 1: Tap the menu icon