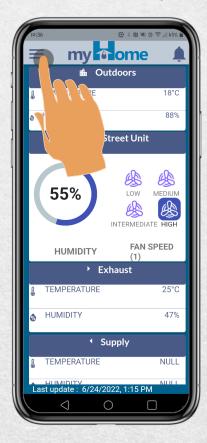

#### How to Go Back to the Dashboard from the Menu:

Step 1: Tap the myHome Logo

Step 2: The dashboard is displayed