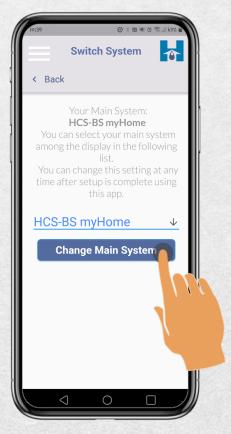

#### How to Choose Your Preferred Main Unit:

#### Step 5:

Once your preferred main unit is selected, tap "Change Main System"