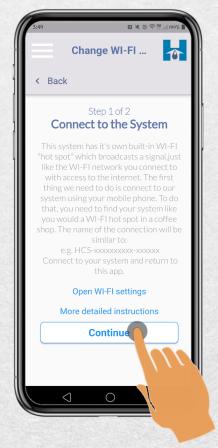

Step 3: Tap "Change Wi-Fi Connection"

Step 4:

This screen outlines the upcoming steps.

Tap "Continue"

ClairiTech

INNOVATIONS

Step 6:

The exhaust unit should show up here under OTHER NETWORKS as "HCS-MYHOME-EXHAUST..."

### Step 7: Tap "Continue"

ClairiTech INNOVATIONS