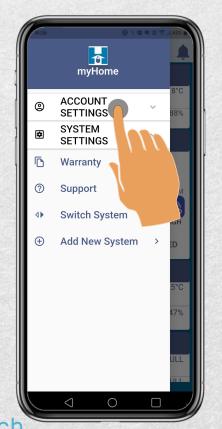

# How to Change Your Password Using the Menu:

Step 2: Tap "ACCOUNT SETTINGS"

Step 1: Tap the menu icon

# How to Add or Update Your Personal Information:

Step 2: Tap "ACCOUNT SETTINGS"

Step 1: Tap the menu icon

# How to Log Out From the App:

Step 2: Tap "ACCOUNT SETTINGS"

Step 1: Tap the menu icon

ClairiTech INNOVATIONS