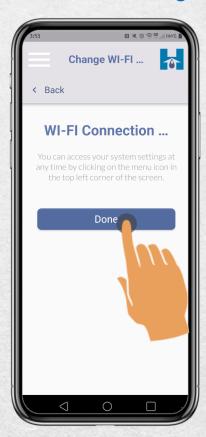

### **Step 11:**

The system is successfully connected to the new Wi-Fi network.

Tap "Done"

Step 2: Tap "Warranty"

Step 1: Tap the menu icon

ClairiTech INNOVATIONS

Step 3: Tap "Begin Registration"