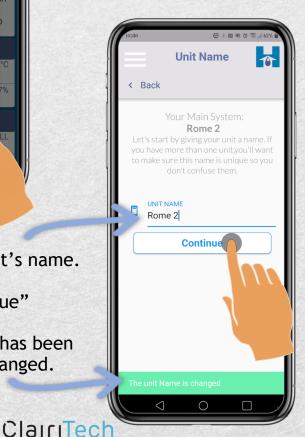

### How to Change Your System's Name:

Step 3: Tap "Unit Name"

Step 4:

Enter the new Unit's name.

Tap "Continue"

The Unit's name has been successfully changed.

Step 2: Tap "SYSTEM SETTINGS"

Step 1: Tap the menu icon