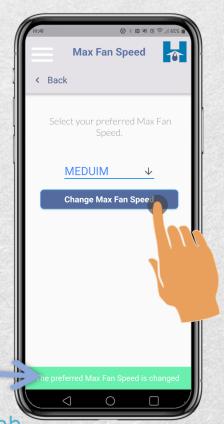

## How to Change the Max Fan Speed Using the Menu:

Step 6:

Once your preferred Max Fan Speed is selected

Tap "Change Max Fan Speed"

The Max Fan Speed is changed.

Step 5: Tap the desired speed