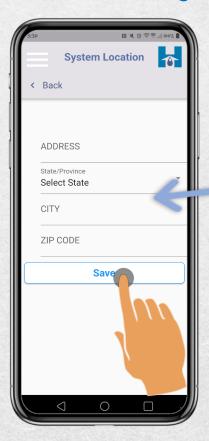

d"

Step 4:

Enter your new password.

Tap "Change Password"

Your password has been changed.









# How to Add or Update Your Personal Information:



Step 2: Tap "ACCOUNT SETTINGS"

Step 1: Tap the menu icon









# How to Add or Update Your Personal Information:



Step 3: Tap "Change Profile"











# How to Log Out From the App:



Step 2: Tap "ACCOUNT SETTINGS"

Step 1: Tap the menu icon



ClairiTech INNOVATIONS







## How to Log Out From the App:



Step 4: You have successfully Logged Out.

Step 3: Tap "Log Out"









# How to Change Your System Location:



Step 2: Tap "SYSTEM SETTINGS"

Step 1: Tap the menu icon









# How to Change Your System Location:



Step 4: Tap "Change Address"

Step 3: Tap "Location"









## How to Change Your System Location:



Step 6: The address has been successfully updated.

#### Step 5:

Enter the address where your system is located.

Tap "Save"









# How to Change Your System's Name:



Step 2: Tap "SYSTEM SETTINGS"

Step 1: Tap the menu icon



ClairiTech INNOVATIONS







### How to Change Your System's Name:



Step 3: Tap "Unit Name"

Step 4:

Enter the new Unit's name.

Tap "Continue"

The Unit's name has been successfully changed.











Step 2: Tap "SYSTEM SETTINGS"

Step 1: Tap the menu icon











Step 3: Tap "Change Wi-Fi Connection"

Step 4:

This screen outlines the upcoming steps.

Tap "Continue"



ClairiTech

INNOVATIONS









Step 6:

The exhaust unit should show up here under OTHER NETWORKS as "HCS-MYHOME-EXHAUST..."

Tap "HCS-MYHOME-EXHAUST"

Return to the myHome App.