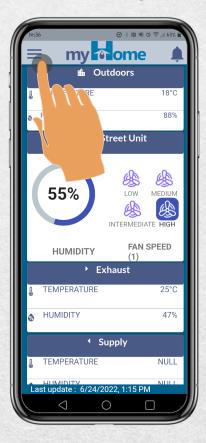

#### Tap "Continue"

ClairiTech INNOVATIONS

Your Humidex is syncing with the myHome App.

Please wait.

System data will be displayed on the dashboard screen.

After 30 minutes from the last update, new Humidex data will be displayed, and the outdoors temperature and humidity will be displayed.