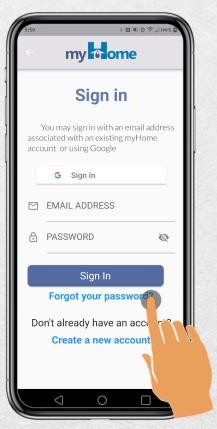

### Step 7:

Enter your email address and password.

Tap "Sign In"

Step 1: Tap "Forgot your password?"

Step 2: Enter your email address.

Tap "Reset password"

ClairiTech INNOVATIONS

Step 4: