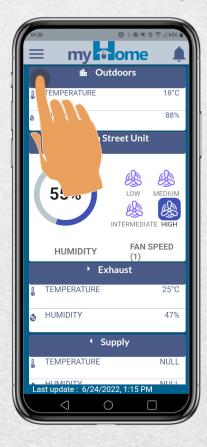

#### How to Go Back to the Dashboard from the Menu:

Step 1: Tap the myHome Logo

Step 2: The dashboard is displayed