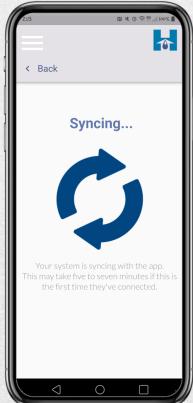

#### Tap "Continue"

ClairiTech INNOVATIONS

Your Humidex is syncing with the myHome App.

Please wait.

System data will be displayed on the dashboard screen.

After 30 minutes from the last update, new Humidex data will be displayed, and the outdoors temperature and humidity will be displayed.