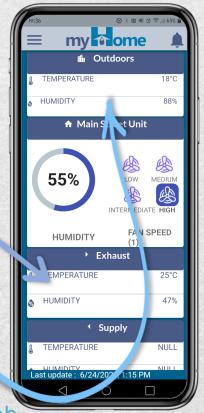

#### How to Go Back to the Dashboard from the Menu:

Step 1: Tap the myHome Logo

Step 2: The dashboard is displayed