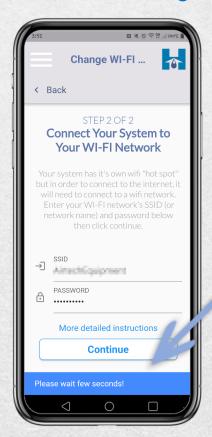

### Step 8:

Enter the new Wi-Fi network's SSID and password.

Tap "Continue"

#### Step 7:

Wait while the system is being connected to the new Wi-Fi network.