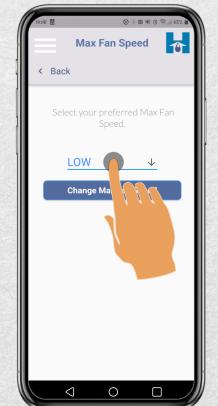

# How to Change the Maximum (Max) Fan Speed:

Step 2:

Tap "LOW" for available fan speeds.

Step 1: Tap the fans

ClairiTech INNOVATIONS