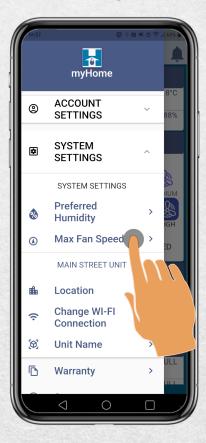

## How to Change the Max Fan Speed Using the Menu:

Step 3: Tap "Max Fan Speed"

Step 4:

Tap "LOW" to see the fan speed options

## How to Change the Max Fan Speed Using the Menu:

Step 6:

Once your preferred Max Fan Speed is selected

Tap "Change Max Fan Speed"

The Max Fan Speed is changed.

Step 5: Tap the desired speed