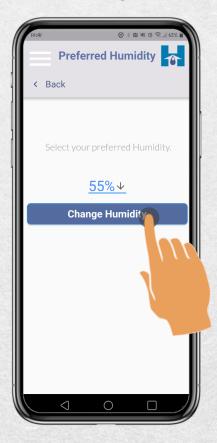

#### Step 3:

Once your preferred Humidity is selected,

Tap "Change Humidity"

ClairiTech INNOVATIONS