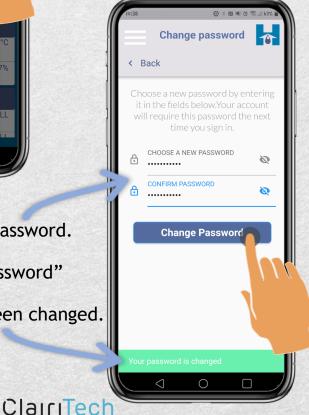

## How to Change Your Password Using the Menu:

Step 3: Tap "Change Password"

Step 4:

Enter your new password.

Tap "Change Password"

Your password has been changed.