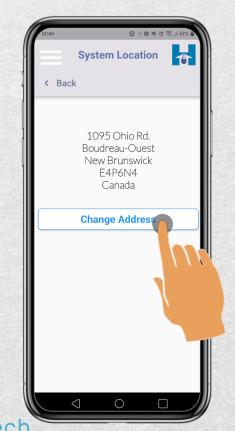

# How to Change Your System Location:

Step 4: Tap "Change Address"

Step 3: Tap "Location"