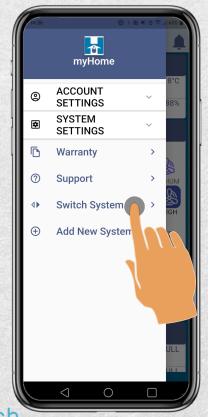

### How to Choose Your Preferred Main Unit:

Tap the menu icon

Step 1:

#### How to Choose Your Preferred Main Unit:

Step 3: Tap the arrow