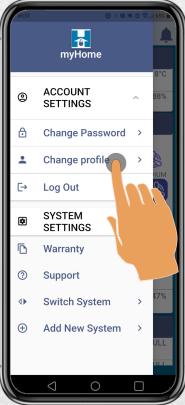

e the Max Fan Speed Using the Menu:



Step 3: Tap "Max Fan Speed"



Step 4:

Tap "LOW" to see the fan speed options







## How to Change the Max Fan Speed Using the Menu:



Step 6:

Once your preferred Max Fan Speed is selected

Tap "Change Max Fan Speed"

The Max Fan Speed is changed.

Step 5: Tap the desired speed









# How to Change Your Password Using the Menu:



Step 2: Tap "ACCOUNT SETTINGS"

Step 1: Tap the menu icon









## How to Change Your Password Using the Menu:



Step 3: Tap "Change Password"

Step 4:

Enter your new password.

Tap "Change Password"

Your password has been changed.









# How to Add or Update Your Personal Information:



Step 2: Tap "ACCOUNT SETTINGS"

Step 1: Tap the menu icon









# How to Add or Update Your Personal Information:



Step 3: Tap "Change Profile"











# How to Log Out From the App:



Step 2: Tap "ACCOUNT SETTINGS"

Step 1: Tap the menu icon



ClairiTech INNOVATIONS







## How to Log Out From the App:



Step 4: You have successfully Logged Out.

Step 3: Tap "Log Out"









# How to Change Your System Location:



Step 2: Tap "SYSTEM SETTINGS"

Step 1: Tap the menu icon









# How to Change Your System Location:



Step 4: Tap "Change Address"

Step 3: Tap "Location"









## How to Change Your System Location:



Step 6: The address has been successfully updated.

#### Step 5:

Enter the address where your system is located.

Tap "Save"









# How to Change Your System's Name:



Step 2: Tap "SYSTEM SETTINGS"

Step 1: Tap the menu icon



ClairiTech INNOVATIONS







### How