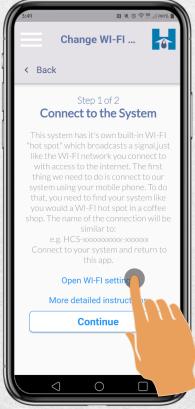

Step 3: Tap "Change Wi-Fi Connection"

Step 4:

This screen outlines the upcoming steps.

Tap "Continue"

ClairiTech

INNOVATIONS

Step 6:

The exhaust unit should show up here under OTHER NETWORKS as "HCS-MYHOME-EXHAUST..."

Tap "HCS-MYHOME-EXHAUST"

Return to the myHome App.

Step 5: Tap "Open Wi-Fi settings"

ClairiTech INNOVATIONS