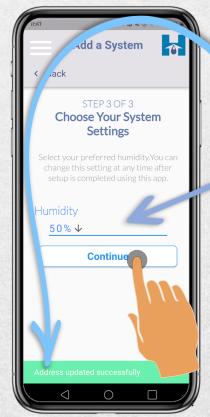

### Step 13:

You address successfully added.

You may select your preferred humidity

#### Tap "Continue"

ClairiTech INNOVATIONS

Your Humidex is syncing with the myHome App.

Please wait.

System data will be displayed on the dashboard screen.

After 30 minutes from the last update, new Humidex data will be displayed, and the outdoors temperature and humidity will be displayed.