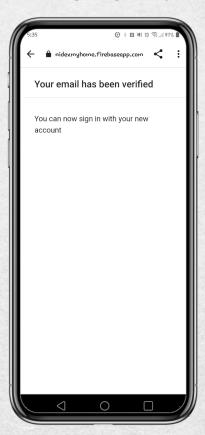

# Signing in by Creating A New Account:

Step 6: Tap "Sign In"

Step 5: The validation process is complete.

ClairiTech INNOVATIONS