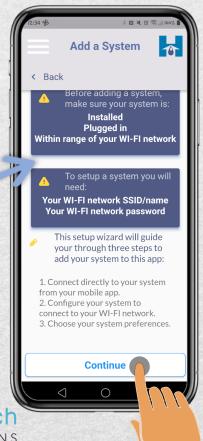

## Step 2:

This screen outlines the steps to add your system.

Tap "Continue"

V2

ClairiTech INNOVATIONS

Step 4:

The exhaust unit generally shows up under OTHER NETWORKS as "HCS-MYHOME-EXHAUST..."

Tap "HCS-MYHOME-EXHAUST..."