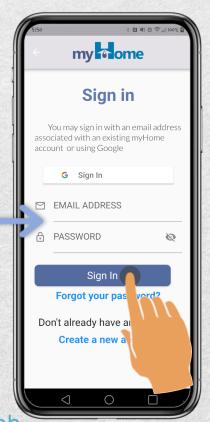

### Step 7:

Enter your email address and password.

Tap "Sign In"

Step 1: Tap "Forgot your password?"

Step 2: Enter your email address.

Tap "Reset password"

ClairiTech INNOVATIONS

Step 4:

### Step 8:

Enter your email address and your new password.

Tap "Sign In"

Step 7:

Tap "Sign in"

ClairiTech INNOVATIONS