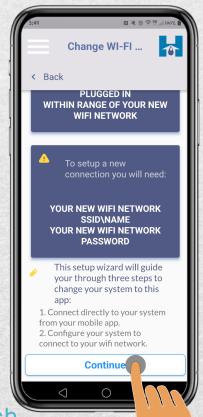

Step 3: Tap "Change Wi-Fi Connection"

Step 4:

This screen outlines the upcoming steps.

Tap "Continue"

ClairiTech

INNOVATIONS

Step 6:

The exhaust unit should show up here under OTHER NETWORKS as "HCS-MYHOME-EXHAUST..."