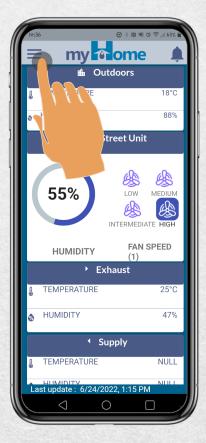

successfully connected to the new Wi-Fi network.

Tap "Done"













Step 2: Tap "Warranty"

Step 1: Tap the menu icon



ClairiTech INNOVATIONS









Step 3: Tap "Begin Registration"



### Step 4:

Enter the contact information of the system's owner.

Tap "Continue"









Step 5: Enter the physical address of the system's owner.

Tap "Continue"













Step 7: Tap "Done"









### How to Choose Your Preferred Main Unit:



Tap the menu icon

Step 1:











#### How to Choose Your Preferred Main Unit:



Step 3: Tap the arrow











#### How to Choose Your Preferred Main Unit:



#### Step 5:

Once your preferred main unit is selected, tap "Change Main System"



### Step 6:

Your preferred main unit is successfully changed.







### How to Contact Support:



Tap the menu icon

Step 1:





ClairiTech INNOVATIONS







## **How to Contact Support:**



### Step 3:

You may contact support via email or phone







#### How to Go Back to the Dashboard from the Menu:



Step 1: Tap the myHome Logo



Step 2: The dashboard is displayed