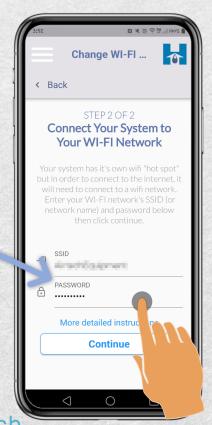

Step 2: Tap "SYSTEM SETTINGS"

Step 1: Tap the menu icon



ClairiTech INNOVATIONS







### How to Change Your System's Name:



Step 3: Tap "Unit Name"

Step 4:

Enter the new Unit's name.

Tap "Continue"

The Unit's name has been successfully changed.











Step 2: Tap "SYSTEM SETTINGS"

Step 1: Tap the menu icon











Step 3: Tap "Change Wi-Fi Connection"

Step 4:

This screen outlines the upcoming steps.

Tap "Continue"



ClairiTech

INNOVATIONS









Step 6:

The exhaust unit should show up here under OTHER NETWORKS as "HCS-MYHOME-EXHAUST..."

Tap "HCS-MYHOME-EXHAUST"

Return to the myHome App.

Step 5: Tap "Open Wi-Fi settings"



ClairiTech INNOVATIONS









### Step 8:

Enter the new Wi-Fi network's SSID and password.

Tap "Continue"

### Step 7: Tap "Continue"



ClairiTech INNOVATIONS









#### Step 7:

Wait while the system is being connected to the new Wi-Fi network.



### Step 8:

Please wait a moment longer.









### **Step 11:**

The system is successfully connected to the new Wi-Fi network.

Tap "Done"













Step 2: Tap "Warranty"

Step 1: Tap the menu icon



ClairiTech INNOVATIONS









Step 3: Tap "Begin Registration"



### Step 4:

Enter the contact information of the system's owner.

Tap "Continue"









Step 5: Enter the physical address of the system's owner.

Tap "Continue"













Step 7: Tap "Done"









### How to Choose Your Preferred Main Unit:



Tap the menu icon

Step 1:











#### How to Choose Your Preferred Main Unit:



Step 3: Tap the arrow











#### How to Choose Your Preferre