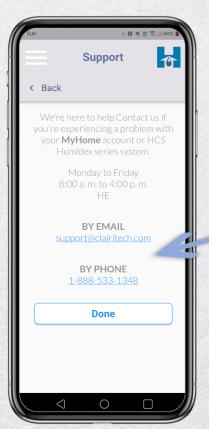

### How to Contact Support:

Tap the menu icon

Step 1:

ClairiTech INNOVATIONS

## **How to Contact Support:**

### Step 3:

You may contact support via email or phone