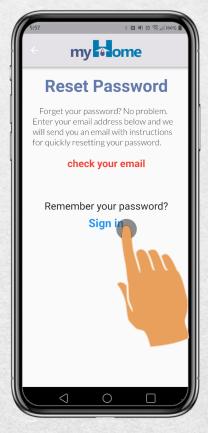

### Step 7:

Enter your email address and password.

Tap "Sign In"

Step 1: Tap "Forgot your password?"

Step 2: Enter your email address.

Tap "Reset password"

ClairiTech INNOVATIONS

Step 4: