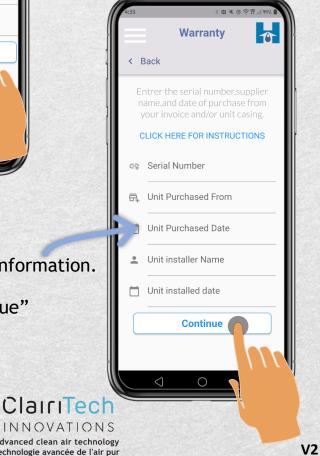

### **Step 11:**

The system is successfully connected to the new Wi-Fi network.

Tap "Done"

Step 2: Tap "Warranty"

Step 1: Tap the menu icon

ClairiTech INNOVATIONS

Step 3: Tap "Begin Registration"