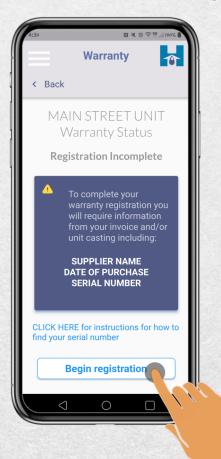

### **Step 11:**

The system is successfully connected to the new Wi-Fi network.

Tap "Done"

Step 2: Tap "Warranty"

Step 1: Tap the menu icon

ClairiTech INNOVATIONS

Step 3: Tap "Begin Registration"