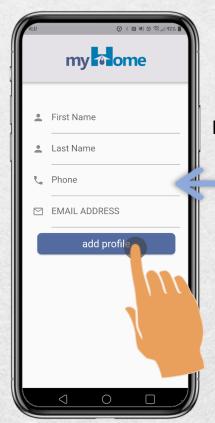

#### Step 3:

Enter your personal information and your email address.

Tap "Add Profile"