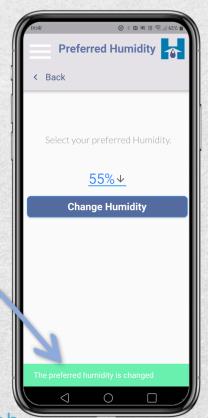

#### Step 3:

Once your preferred Humidity is selected,

Tap "Change Humidity"

ClairiTech INNOVATIONS

## Step 4: Your preferred humidity is successfully set.