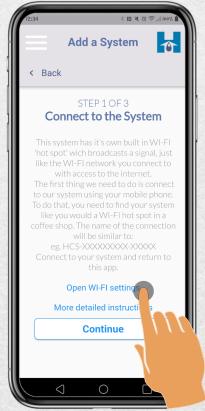

Step 3: Tap "Open Wi-Fi settings"

ClairiTech INNOVATIONS

Step 6: Tap "Continue"

technologie avancée de l'air pur