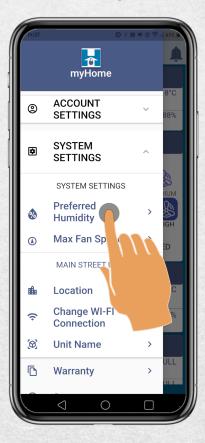

# How to Change Preferred Humidity Using the Menu

Step 3: Tap "Preferred Humidity"