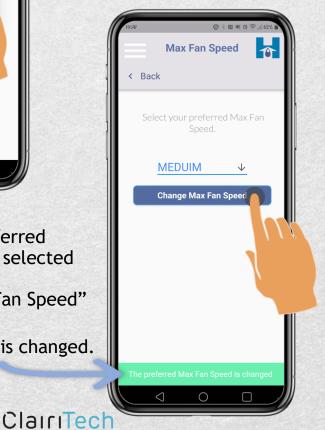

## How to Change the Maximum (Max) Fan Speed:

Step 4:

Once the preferred Max Fan Speed is selected

Tap "Change Max Fan Speed"

The Max Fan Speed is changed.

Step 3: Tap the desired speed