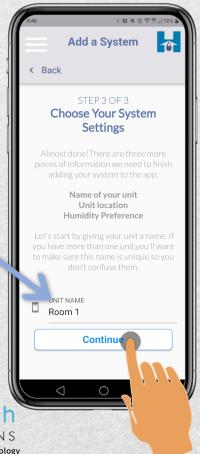

## Step 2:

This screen outlines the steps to add your system.

Tap "Continue"



V2

ClairiTech INNOVATIONS









Step 4:

The exhaust unit generally shows up under OTHER NETWORKS as "HCS-MYHOME-EXHAUST..."

Tap "HCS-MYHOME-EXHAUST..."

Step 3: Tap "Open Wi-Fi settings"



ClairiTech INNOVATIONS









Step 6: Tap "Continue"

technologie avancée de l'air pur

#### Step 5:

After connecting to the HCS-MYHOME-EXHAUST... network, Tap "OK" if you get a message that "Internet unavailable," then return to the previous screen.











Step 8: Wait while the system is being added.

### Step 7:

Enter your WiFi SSID and password.

Tap "Continue"



ClairiTech INNOVATIONS









### Step 10:

You may enter a name for your Humidex

Tap "Continue"

## Step 9: Tap "CONNECT"

Please wait.



ClairiTech INNOVATIONS









Step 12: Enter your address.

Tap "Continue"

## **Step 11:**

Unit name successfully changed.

You may select your country

Tap "Continue"











**Step 14:** Tap "Done"

### Step 13:

You address successfully added.

You may select your preferred humidity

#### Tap "Continue"



ClairiTech INNOVATIONS









Your Humidex is syncing with the myHome App.

Please wait.

System data will be displayed on the dashboard screen.

After 30 minutes from the last update, new Humidex data will be displayed, and the outdoors temperature and humidity will be displayed.









# How to Add Your System Using the Menu



Step 2: Tap "Add New System"

Follow the steps for How to Add Your System

Step 1: Tap the menu icon.



ClairiTech INNOVATIONS







# How to