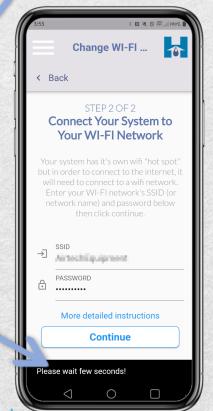

#### Step 7:

Wait while the system is being connected to the new Wi-Fi network.

### Step 8:

Please wait a moment longer.