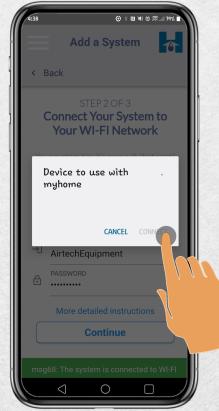

## Step 9: Tap "CONNECT"

Please wait.

ClairiTech INNOVATIONS

Step 12: Enter your address.

Tap "Continue"